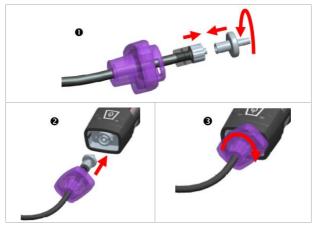

# Quick Start Guide ALTAIR<sup>®</sup> Pump Probe

The quick start guide does not replace the operating manual. It is imperative that the operating manual be read and observed when using the device. In particular, the safety instructions, as well as the information for the use and operation of the device, must be carefully read and observed.



| 1 1 11101     | 4 FOWER ON/OTT BUILDI |
|---------------|-----------------------|
| 2 Battery LED | 5 Horn                |
| 3 Flow LED    | 6 Charge LED          |

## Setup for Wand

Cilto.







### Setup for Sample Line



### **Setup Coupling Hose**



#### Startup

- Press the POWER ON/OFF button and turn the ALTAIR Pump Probe on.
- (2) Wait for Flow LED to flash GREEN
- (3) Perform a flow check by blocking the inlet. Flow LED should turn RED indicating flow fault.
- (4) Press the POWER ON/OFF button to reset and restart pump.
- (5) To turn of the ALTAIR Pump Probe Press and hold the POWER ON/OFF button for about three seconds.