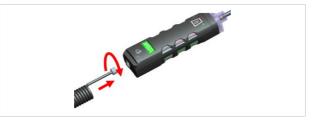

#### Startup

- Press the POWER ON/OFF button and turn the ALTAIR Pump Probe on.
- (2) Wait for Flow LED to flash GREEN
- (3) Perform a flow check by blocking the inlet. Flow LED should turn RED indicating flow fault.
- (4) Press the POWER ON/OFF button to reset and restart pump.
- (5) To turn of the ALTAIR Pump Probe Press and hold the POWER ON/OFF button for about three seconds.