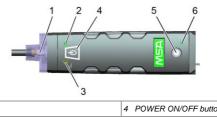

| 1 1 11101     | 4 FOWER ON/OTT BUILDI |
|---------------|-----------------------|
| 2 Battery LED | 5 Horn                |
| 3 Flow LED    | 6 Charge LED          |