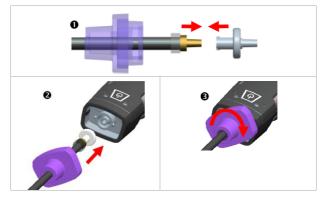

# Quick Start Guide ALTAIR<sup>®</sup> Pump Probe

The quick start guide does not replace the operating manual. It is imperative that the operating manual be read and observed when using the device. In particular, the safety instructions, as well as the information for the use and operation of the device, must be carefully read and observed.



| 1 1 11101     | 4 FOWER ON/OTT BUILDI |
|---------------|-----------------------|
| 2 Battery LED | 5 Horn                |
| 3 Flow LED    | 6 Charge LED          |

## Setup for Wand

Cilto.







### Setup for Sample Line



### **Setup Coupling Hose**



#### Startup

- Press the POWER ON/OFF button and turn the ALTAIR Pump Probe on.
- (2) Wait for Flow LED to flash GREEN
- (3) Perform a flow check by blocking the inlet. Flow LED should turn RED indicating flow fault.
- (4) Press the POWER ON/OFF button to reset and restart pump.
- (5) To turn of the ALTAIR Pump Probe Press and hold the POWER ON/OFF button for about three seconds.