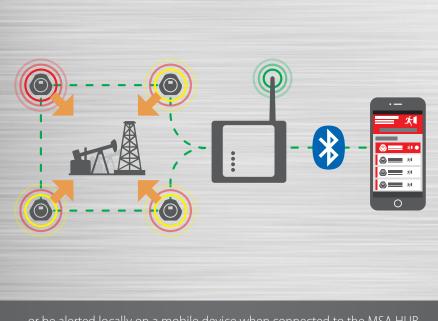

## LOCAL MONITORING

The MSA HUB allows ALTAIR io360 Gas Detectors to form a local network.

Each MSA HUB can support up to 32 ALTAIR io360 Gas Detectors. The 868 MHz HUB (select countries in Europe, Africa, and Middle East) supports up to 16 detectors.

## In addition to alarms at the detector...

or be alerted locally on a mobile device when connected to the MSA HUB.

#### **ALWAYS DETECTING**

Even without the MSA HUB or if your network goes offline, you will see and hear alarms on your ALTAIR io360 Gas Detector, allowing you to react to the hazard.