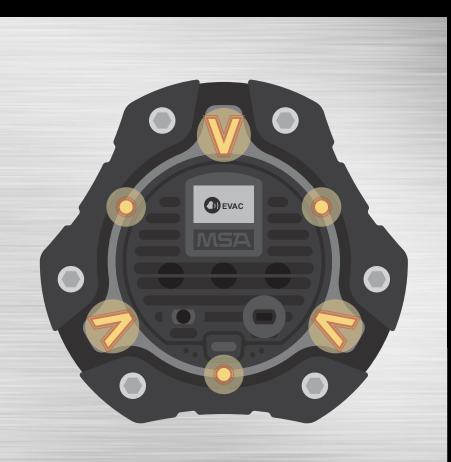

#### SHARED ALARMS & MANUAL EVACUATIONS

If "Shared Alarms" is enabled, and a detector enters a Hazard Alarm state, the others will visually and audibly "Evacuate". Evacuations can also be manually triggered from the Grid or mobile app.