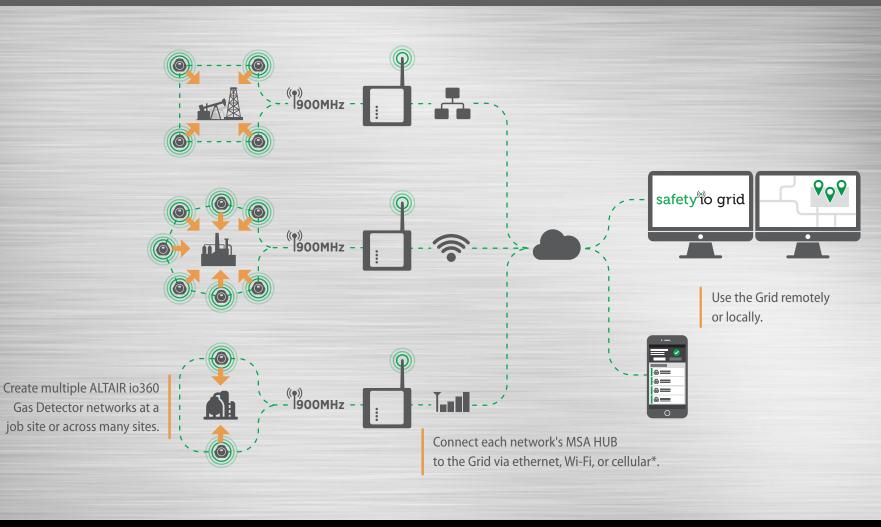

## **REMOTE MONITORING**

Connecting your ALTAIR io360 Gas Detector network to Safety io Grid gives you the power to remotely manage and monitor your fleet of detectors, capture data, and take action to help create safer sites.

## LOCAL MONITORING

The MSA HUB allows ALTAIR io360 Gas Detectors to form a local network.

Each MSA HUB can support up to 32 ALTAIR io360 Gas Detectors. The 868 MHz HUB (select countries in Europe, Africa, and Middle East) supports up to 16 detectors.