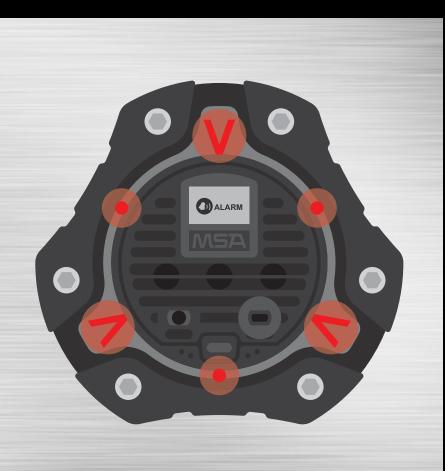

#### HAZARD ALARM

If a detector is exposed to a combustible, toxic, or oxygen hazard, it visually and audibly alarms.