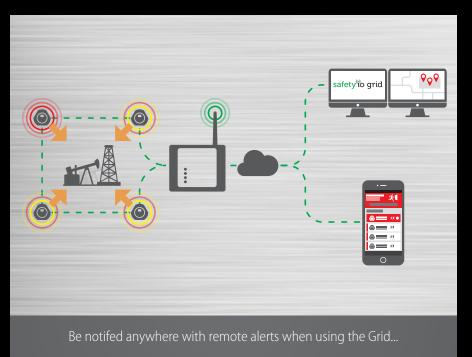

## **REMOTE MONITORING**

Connecting your ALTAIR io360 Gas Detector network to Safety io Grid gives you the power to remotely manage and monitor your fleet of detectors, capture data, and take action to help create safer sites.

## LOCAL MONITORING

The MSA HUB allows ALTAIR io360 Gas Detectors to form a local network.

Each MSA HUB can support up to 32 ALTAIR io360 Gas Detectors. The 868 MHz HUB (select countries in Europe, Africa, and Middle East) supports up to 16 detectors.