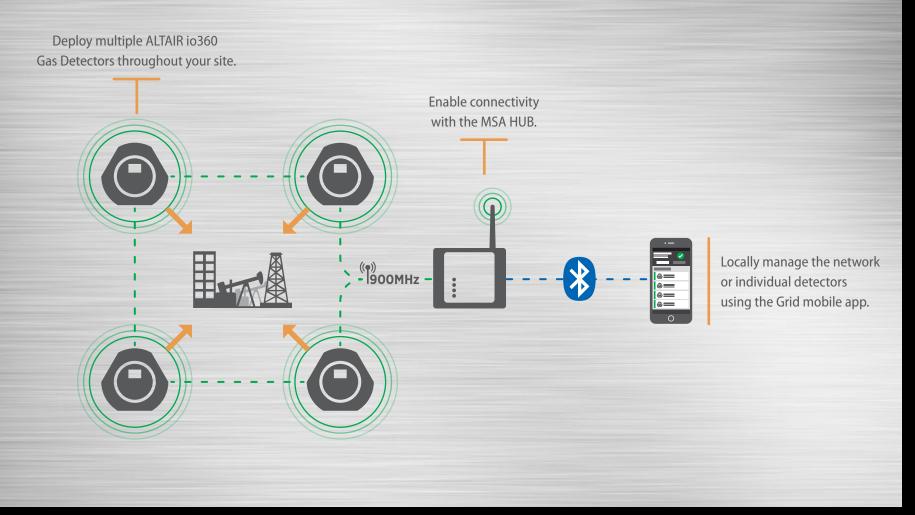

## LOCAL MONITORING

The MSA HUB allows ALTAIR io360 Gas Detectors to form a local network.

Each MSA HUB can support up to 32 ALTAIR io360 Gas Detectors. The 868 MHz HUB (select countries in Europe, Africa, and Middle East) supports up to 16 detectors.

## In addition to alarms at the detector...

or be alerted locally on a mobile device when connected to the MSA HUB.