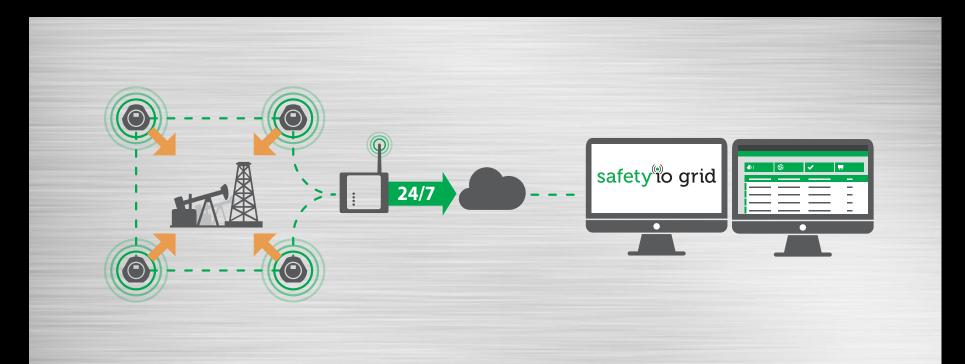

## **REMOTE MONITORING**

Connecting your ALTAIR io360 Gas Detector network to Safety io Grid gives you the power to remotely manage and monitor your fleet of detectors, capture data, and take action to help create safer sites.

## How Data Logs Work

ALTAIR io360 Gas Detector data logs will automatically upload to your Grid account. The data is easily searched, filtered, accessed anywhere, and stored as long as you need, driving accountability, greater awareness, and the ability to learn.