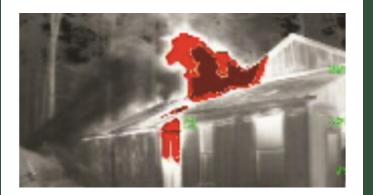

## • Fire & Ice (F&I)

• Based on White Hot palette. Hottest image red, coolest image blue. No other colors are applied.