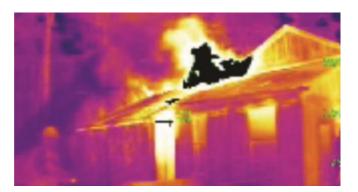

### • Ironbow (IRON)

• Image colorized with dark purple, light purple, orange, yellow, white, and black, representing coldest to hottest, respectively.