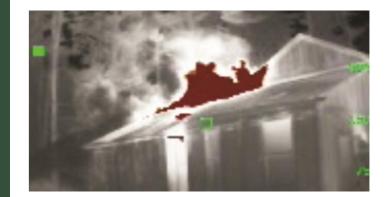

#### • Room Temperature Search & Rescue

• Based on White Hot palette, provides increased level of detail in room temperature environments.