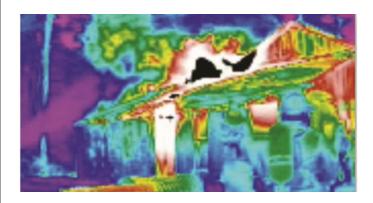

## • Rain (RAIN)

 Image is colorized with purple, blue, green, yellow, orange red, white, gray, and black, representing coldest to hottest, respectively.