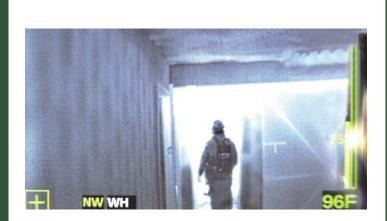

#### • White Hot (WH)

 Hottest objects white, coldest objects black. Other objects are shades of gray. Yellow, orange and red show temperature increases.