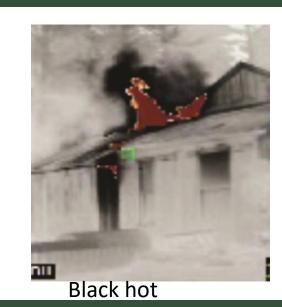

## • Black Hot (BH)

• Opposite of White Hot. Hottest objects black, coldest objects white. Other objects are shades of gray. Yellow, orange and red show temperature increases.