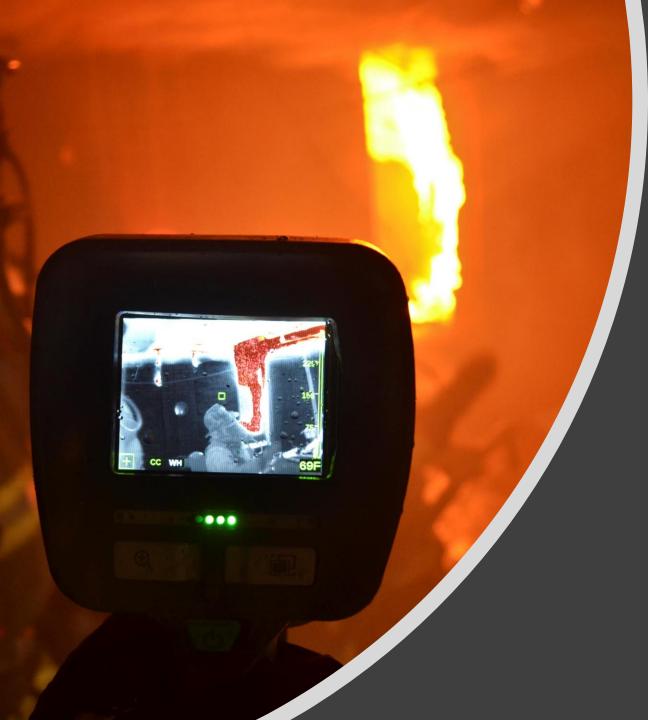

# MSA EVO 6000

Fargepaletter

Fire and ice

Search and rescue

White hot

Ironbow

Rain